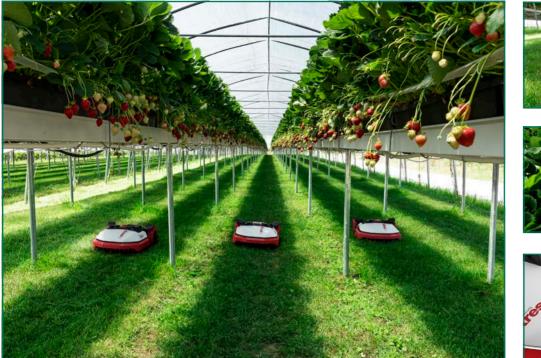

## Lawn robot Mega KR136E

## Highlights

- ✓ Up to max. 6500 m<sup>2</sup>
- ✓ Brushless
- ✓ Lift sensor
- ✓ Tilt sensor
- ✓ Cutting width 350 mm
- ✓ Cutting height 30-60 mm
- ✓ Typical charging time 77 minutes
- ✓ Typical running time 154 minutes

## High-tech meets ultimate equipment:

The MEGA KR136 E is the latest robotic mowing platform from Kress, equipped for the first time with double blades and offering a cutting width of up to 35 cm.

The unique in-wheel drive allows for smoother and quieter mowing.

Kress sets a new standard with the MEGA 6000 also called KR136E, by combining efficiency with power, intelligence and unrivalled reliability.For ground coverage of 6500 m<sup>2</sup>.

With the MEGA, Kress once again shows what is possible today in the field of automatic mowing. As a cooperation partner of Kress, you can purchase the Mega 6000 KR136E directly from us.