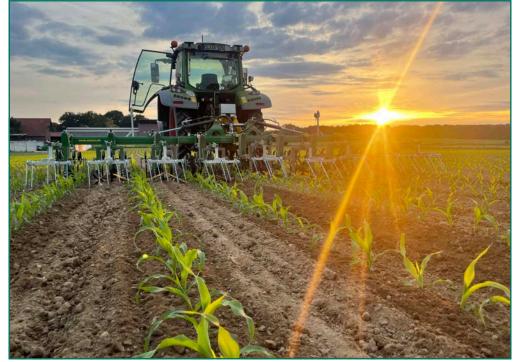

## 1608 | Corn hoe

8-row | 6-row | 4- row

Article number: 1608 (8-row) Weight\*: approx. 680 kg Dimensions\*: 3000 x 1300 x 1420 mm (b x h x w) ProfiStar maize hoe in 3 different versions (4, 6 and 8-row): the maize hoe is possible for mechanical weed control between the rows, even very close to the crop.

The hoe is manufactured in 4, 6 and 8-row versions. The 6-row and 8-row versions are hydraulically foldable (StVZO-compliant (German Road Traffic Licensing Regulations)). The working widths are infinitely variable. The finger hoe elements ensure weed control right up to the planting row, even at higher plant stages, due to a higher clearance height. The crop protection guards are used to protect against unwanted accumulation towards the planting row. All tools are parallelogram-guided and infinitely height-adjustable. This ensures optimum ground hugging and operation even with multi-row systems.