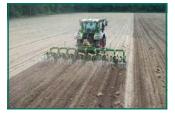

## 1608 | Corn hoe

8-row | 6-row | 4- row

Article number: 1608 (8-row) Weight\*: approx. 680 kg Dimensions\*: 3000 x 1300 x 1420 mm (b x h x w) ProfiStar maize hoe in 3 different versions (4, 6 and 8-row): the maize hoe is possible for mechanical weed control between the rows, even very close to the crop.

The hoe is manufactured in 4, 6 and 8-row versions. The 6-row and 8-row versions are hydraulically foldable (StVZO-compliant (German Road Traffic Licensing Regulations)). The working widths are infinitely variable. The finger hoe elements ensure weed control right up to the planting row, even at higher plant stages, due to a higher clearance height. The crop protection guards are used to protect against unwanted accumulation towards the planting row. All tools are parallelogram-guided and infinitely height-adjustable. This ensures optimum ground hugging and operation even with multi-row systems.