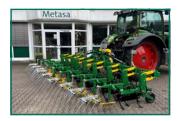

Highlights

- ✓ Attachment for Cat 2/3
- ✓ Spring tines
- ✓ Intelligent camera control
- ✓ Integrated shifting frame
- ✓ Crop protection plates
- ✓ Can be hitched to combinations
- ✓ Harrow unit

Metasa

- ✓ Units guided by parallelogram
- ✓ Tools are infinitely adjustable