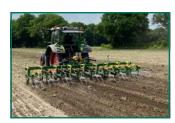

## 1608 | Corn hoe

8-row | 6-row | 4- row

Article number: 1608 (8-row) Weight\*: approx. 680 kg Dimensions\*: 3000 x 1300 x 1420 mm (b x h x w) ProfiStar maize hoe in 3 different versions (4, 6 and 8-row): the maize hoe is possible for mechanical weed control between the rows, even very close to the crop.

The hoe is manufactured in 4, 6 and 8-row versions. The 6-row and 8-row versions are hydraulically foldable (StVZO-compliant (German Road Traffic Licensing Regulations)). The working widths are infinitely variable. The finger hoe elements ensure weed control right up to the planting row, even at higher plant stages, due to a higher clearance height. The crop protection guards are used to protect against unwanted accumulation towards the planting row. All tools are parallelogram-guided and infinitely height-adjustable. This ensures optimum ground hugging and operation even with multi-row systems.