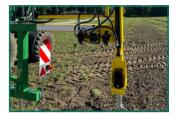

### Highlights

- ✓ Placing without danger of tipping over
- ✓ Anchor drill complies with StVZO (folded in)
- ✓ Anchor lengths up to 1000 mm as standard
- $\checkmark\,$  Drilling dimensions from 8.0 to 12.5 m or 5.0 to 8.0 m
- ✓ Simple folding and unfolding of the drill arms
- √ For front or rear attachment
- ✓ Powerful hydraulic motor
- √ Solid / sturdy construction
- ✓ Powder-coated
- ✓ Safe two-hand operation (acc. to accident prevention regulations)
- ✓ Two magnetic holders for the anchors
- √ Two pallet supports 0.8 x 1.2 m for the anchors

# Screw in ground anchors efficiently and easily:

The new ProfiDuo anchor drills from Metasa are available in the following two versions:

Version 1411.01 with drilling dimensions from 8.0 bis 12.0 m. Version 1411.02 with drilling dimensions from 5.0 bis 8.0 m. Both anchor drills comply with the StVZO (German Road Traffic Licensing Regulations) due to their intelligent folding function. The stability of the ProfiDuo is ensured by simultaneously screwing in the ground anchors. Screwing in of the anchors is facilitated by the two powerful hydraulic motors. Both drill arms can be extended steplessly. Anchor lengths of up to 1000 mm can be screwed in as standard. Special lengths are possible on request. Metasa also provides the ProfiDuo anchor drill as a loan unit.