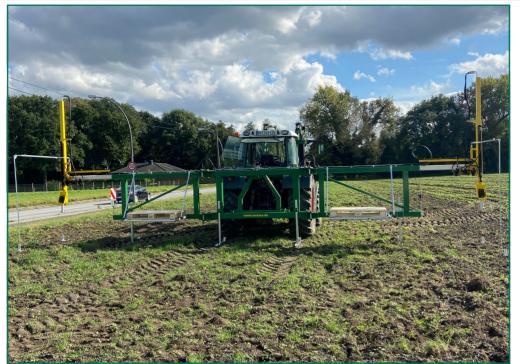

# Screw in ground anchors efficiently and easily:

The new ProfiDuo anchor drills from Metasa are available in the following two versions:

Version 1411.01 with drilling dimensions from 8.0 bis 12.0 m. Version 1411.02 with drilling dimensions from 5.0 bis 8.0 m. Both anchor drills comply with the StVZO (German Road Traffic Licensing Regulations) due to their intelligent folding function. The stability of the ProfiDuo is ensured by simultaneously screwing in the ground anchors. Screwing in of the anchors is facilitated by the two powerful hydraulic motors. Both drill arms can be extended steplessly. Anchor lengths of up to 1000 mm can be screwed in as standard. Special lengths are possible on request. Metasa also provides the ProfiDuo anchor drill as a loan unit.

### Highlights

- ✓ Placing without danger of tipping over
- ✓ Anchor drill complies with StVZO (folded in)
- ✓ Anchor lengths up to 1000 mm as standard
- $\checkmark\,$  Drilling dimensions from 8.0 to 12.5 m or 5.0 to 8.0 m
- ✓ Simple folding and unfolding of the drill arms
- √ For front or rear attachment
- ✓ Powerful hydraulic motor
- √ Solid / sturdy construction
- ✓ Powder-coated
- ✓ Safe two-hand operation (acc. to accident prevention regulations)
- ✓ Two magnetic holders for the anchors
- √ Two pallet supports 0.8 x 1.2 m for the anchors