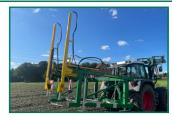

# Screw in ground anchors efficiently and easily:

The new ProfiDuo anchor drills from Metasa are available in the following two versions:

Version 1411.01 with drilling dimensions from 8.0 bis 12.0 m. Version 1411.02 with drilling dimensions from 5.0 bis 8.0 m. Both anchor drills comply with the StVZO (German Road Traffic Licensing Regulations) due to their intelligent folding function. The stability of the ProfiDuo is ensured by simultaneously screwing in the ground anchors. Screwing in of the anchors is facilitated by the two powerful hydraulic motors. Both drill arms can be extended steplessly. Anchor lengths of up to 1000 mm can be screwed in as standard. Special lengths are possible on request. Metasa also provides the ProfiDuo anchor drill as a loan unit.

### Highlights

- ✓ Placing without danger of tipping over
- ✓ Anchor drill complies with StVZO (folded in)
- ✓ Anchor lengths up to 1000 mm as standard
- $\checkmark\,$  Drilling dimensions from 8.0 to 12.5 m or 5.0 to 8.0 m
- ✓ Simple folding and unfolding of the drill arms
- √ For front or rear attachment
- ✓ Powerful hydraulic motor
- √ Solid / sturdy construction
- ✓ Powder-coated
- ✓ Safe two-hand operation (acc. to accident prevention regulations)
- ✓ Two magnetic holders for the anchors
- √ Two pallet supports 0.8 x 1.2 m for the anchors