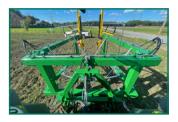

# Screw in ground anchors efficiently and easily:

The new ProfiDuo anchor drills from Metasa are available in the following two versions:

Version 1411.01 with drilling dimensions from 8.0 bis 12.0 m. Version 1411.02 with drilling dimensions from 5.0 bis 8.0 m. Both anchor drills comply with the StVZO (German Road Traffic Licensing Regulations) due to their intelligent folding function. The stability of the ProfiDuo is ensured by simultaneously screwing in the ground anchors. Screwing in of the anchors is facilitated by the two powerful hydraulic motors. Both drill arms can be extended steplessly. Anchor lengths of up to 1000 mm can be screwed in as standard. Special lengths are possible on request. Metasa also provides the ProfiDuo anchor drill as a loan unit.

### Highlights

- ✓ Placing without danger of tipping over
- ✓ Anchor drill complies with StVZO (folded in)
- ✓ Anchor lengths up to 1000 mm as standard
- $\checkmark\,$  Drilling dimensions from 8.0 to 12.5 m or 5.0 to 8.0 m
- ✓ Simple folding and unfolding of the drill arms
- √ For front or rear attachment
- ✓ Powerful hydraulic motor
- √ Solid / sturdy construction
- ✓ Powder-coated
- ✓ Safe two-hand operation (acc. to accident prevention regulations)
- ✓ Two magnetic holders for the anchors
- √ Two pallet supports 0.8 x 1.2 m for the anchors